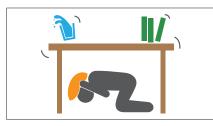

### If you are in a hotel/ryokan inn:

Cover your head with a pillow, cushion, etc. Take cover under a desk or table.

Open the door. You cannot evacuate if the door is damaged.

Kagawa is situated in the northeast of Shikoku above the Eurasia Plate. The Philippine Sea plate is slipping under the Eurasian plate in the Pacific Ocean located south of Shikoku. There is a large trench (i.e.trough) in between these two plates known as the Nankai Trough. The earthquakes occurred here are called Nankai Trough earthquakes.

### If you are outside:

Cover your head with a bag to protect yourself from falling objects.

Tsunamis or storm surges are coming. Evacuate to higher ground, away from the shore.

Take cover under a desk or table. Cover your head with a bag. Follow the instructions of shop personnel to evacuate.