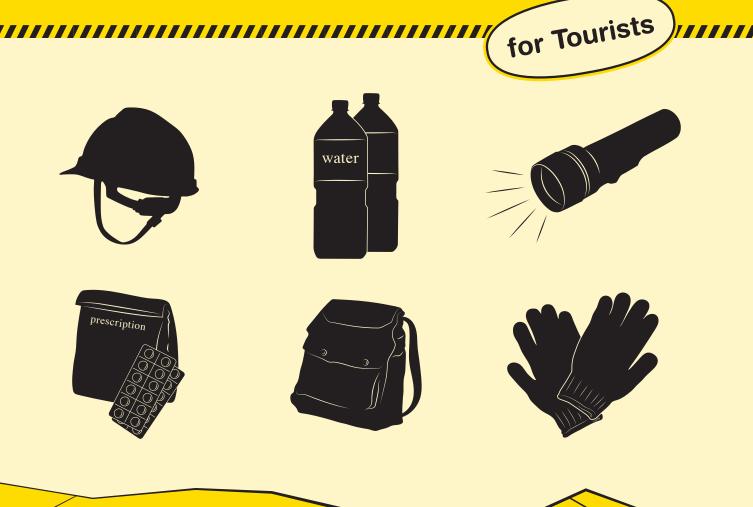

7. Useful Disaster Preparedness Tips

(You can cut out pages from this handbook and fold along the lines to always carry around as a pocketbook.)