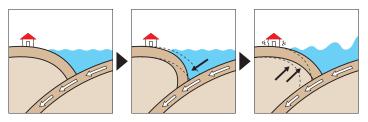

In addition, if the area is hit by an epicentral earthquake, there is great potential for more devastating damage.

Do not go outside immediately. Look around you carefully and evacuate to a safer place such as evacuation shelter.

### If you are outside:

Cover your head with a bag to protect yourself from falling objects.

Tsunamis or storm surges are coming. Evacuate to higher ground, away from the shore.

Take cover under a desk or table. Cover your head with a bag. Follow the instructions of shop personnel to evacuate.