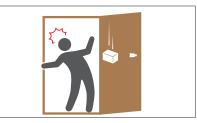

### If you are outside:

Cover your head with a bag to protect yourself from falling objects.

Tsunamis or storm surges are coming. Evacuate to higher ground, away from the shore.

Take cover under a desk or table. Cover your head with a bag. Follow the instructions of shop personnel to evacuate.