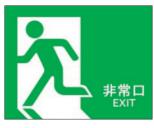

# Emergency exit signs

# Emergency exit signs mostly with a green background

An emergency exit is marked with this sign with a green background.

In the event of an earthquake or a fire, evacuate through a door marked with this sign.