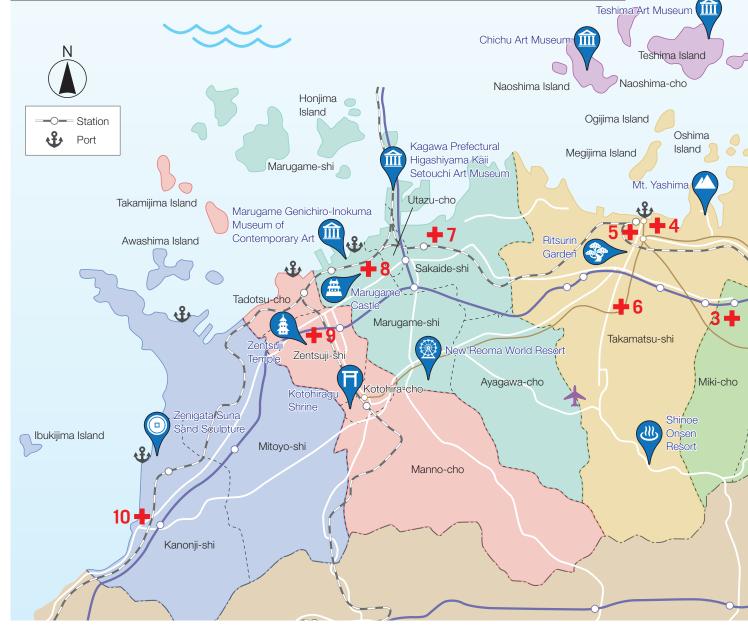

Disaster Preparedness Map

# + Disaster Base Hospitals

| Facility Name                                     | Address                                           | Telephone Number |
|---------------------------------------------------|---------------------------------------------------|------------------|
| 🕂 1 Shodoshima Central Hospital                   | 2060-1 Ikeda, Shodoshima-cho, Shozu-gun           | 0879-75-1121     |
| +2 Sanuki Municipal Hospital                      | 387-1 Ko, Ishidahigashi, Sangawamachi, Sanuki-shi | 0879-43-2521     |
| +3 Kagawa University Hospital                     | 1750-1 Ikenobe, Miki-cho, Kita-gun                | 087-898-5111     |
| +4 Kagawa Prefectural Central Hospital            | 1-2-1 Asahimachi, Takamatsu-shi                   | 087-811-3333     |
| <b>+</b> 5 Takamatsu Red Cross Hospital           | 4-1-3 Bancho, Takamatsu-shi                       | 087-831-7101     |
| +6 Takamatsu Municipal Hospital                   | 847-1, Ko, Busshozan-cho, Takamatsu-shi           | 087-813-7171     |
| <b>+</b> 7 Kaisei Hospital                        | 3-5-28 Muromachi, Sakaide-shi                     | 0877-46-1011     |
| 🕂 8 Kagawa Rosai Hospital                         | 3-3-1 Joto-cho, Marugame-shi                      | 0877-23-3111     |
| +9 Shikoku Medical Center for Children and Adults | 2-1-1 Senyu-cho, Zentsuji-shi                     | 0877-62-1000     |
| + 10 Mitoyo General Hospital                      | 708 Himehama, Toyohama-cho, Kanonji-shi           | 0875-52-3366     |