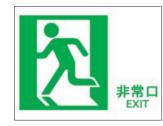

# Emergency exit signs mostly with a white background

This emergency exit sign mainly with a white background indicates the direction of an emergency exit such as hallways and access aisles.