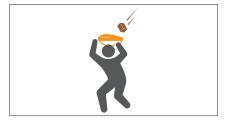

In addition, if the area is hit by an epicentral earthquake, there is great potential for more devastating damage.

Do not go outside immediately. Look around you carefully and evacuate to a safer place such as evacuation shelter.

### If you are outside:

Cover your head with a bag to protect yourself from falling objects.

Tsunamis or storm surges are coming. Evacuate to higher ground, away from the shore.

Take cover under a desk or table. Cover your head with a bag. Follow the instructions of shop personnel to evacuate.