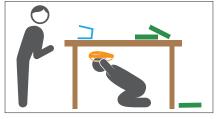

### If you are in a hotel/ryokan inn:

Cover your head with a pillow, cushion, etc. Take cover under a desk or table.

Open the door. You cannot evacuate if the door is damaged.

Kagawa is situated in the northeast of Shikoku above the Eurasia Plate. The Philippine Sea plate is slipping under the Eurasian plate in the Pacific Ocean located south of Shikoku. There is a large trench (i.e.trough) in between these two plates known as the Nankai Trough. The earthquakes occurred here are called Nankai Trough earthquakes.

### If you are outside:

Cover your head with a bag to protect yourself from falling objects.

Tsunamis or storm surges are coming. Evacuate to higher ground, away from the shore.

Take cover under a desk or table. Cover your head with a bag. Follow the instructions of shop personnel to evacuate.