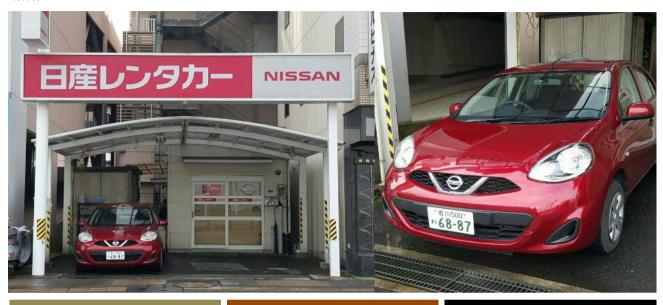

# **Nissan Rental Car Takamatsu Station Branch**

6-17 Nishi-no-Maru, Takamatsu 087-822-4123

https://nissan-rentacar.com/

\*\*\*

#### Introduction

Nissan Rental Car has 370 branches nationwide. The Takamatsu Station branch is a one minute walk from the station. It is located next to the Takamatsu Express Bus Terminal, so it is easy to find if you are arriving from outside the prefecture on train or bus. Internet reservation service is supported by Japanese, English, Chinese and Korean. Customers can reserve by phone or walk-in as well. Cars rented here can be returned to other branches, and rentals from other sites can be returned here.

#### **Access and Main Routes**

JR Takamatsu Station, Kotoden

1 minute walk from JR Takamatsu Station, 5 minute walk from Kotoden Takamatsu Chikko Station

Takamatsu Center IC

Approx. 20 minutes from Takamatsu Center IC by car