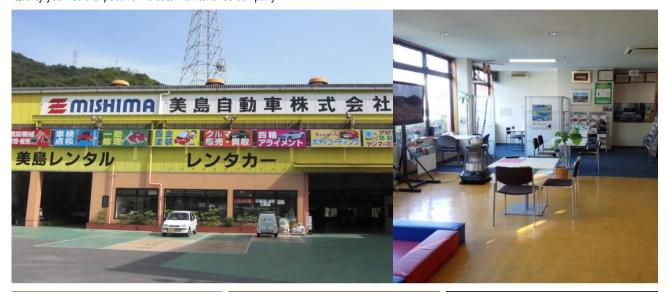

## Introduction

Shodoshima Rental Car is managed by Mishima Automobiles, the largest auto maintenance firm on Shodoshima. With many years of auto maintenance experience, the quality and condition of the rental cards is very high, and in the rare event of technical troubles, the mechanic will come to your location immediately. With an advance reservation you can request rental pick up or drop off at accommodations at Tonosho Port, Ikeda Port, Kusakabe Port, Obe Port, Sakate Port and Fukuda Port. Vehicle numbers are limited, so please reserve in

# **Shop Info**

8:30-18:00

no holidays

Reservations: Telephone

Average one-day rental: small car 6,900 JPY

GPS navigator: available

Tax-free options: n/a

Free Wifi: n/a