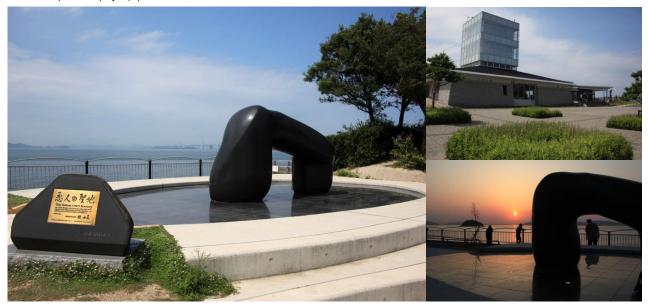

#### Facility Introduction

This park was established in the waterfront area facing the Seto Inland Sea.

Inside the grounds there are colorful and unique play structure and a grass plaza that you can run around in. In addition you will find the Utazu Umi Hotaru, outfitted with a multipurpose hall, cafe-restaurant and FM Satellite Studio.

Along the seaside walkway, there are view points to take in the dynamic Seto Ohashi Bridge, the small islands that dot the Seto Inland Sea and the coming and going of ships. As the sunset the whole area is blanketed in orange.

The area has also been recognized as a "Lovers' Holy Land", chosen from among the many romantic spots all over the country. A perfect place to make that proposal, or just go on a date.