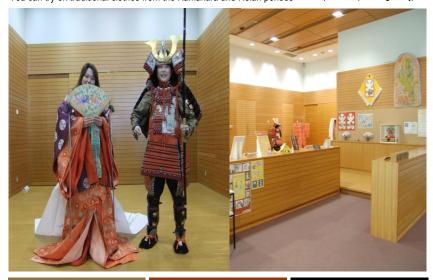

**Experience Course Kagawa Prefecture Museum Experience Classroom** 

You can try on traditional clothes from the Kamakura and Heian periods

5-5 Tamamo-cho, Takamatsu Kagawa Prefecture Museum 087-822-0222 (operator) http://www.pref.kagawa.jp

Here you can try on armor from the Kamakuri era and traditional women's clothing from the Heian era. Photographs are welcome, so both children and adults will enjoy themselves.

There are also many traditional toys that have been played with over the long years of Japanese history. At this popular spot, visitors can enjoy playing while at the same time experiencing Japanese history.