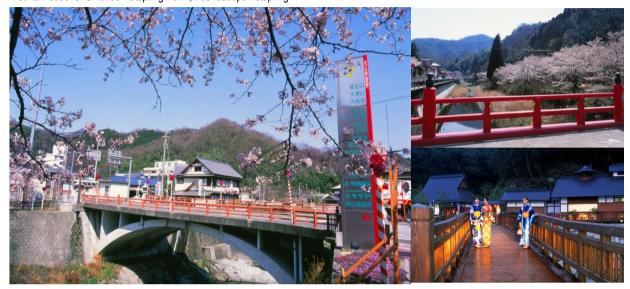

#### **Facility Introduction**

Along Rt 193, which connects Kagawa and Tokushima Prefectures, this way station is Shionoe Hotspring, the center of the busy Hot Spring Town. Soft serve icecream from the nearby farm is very popular. For those who like spicy foods, the local 'baishin' spice is recommended - this is Shionoe' specialty, made from yuzu citrus and chilli peppers.

Nearby you will find art museums, camping grounds, tennis courts and farms. In the summer you can see fireflies and lots of other natural beauty.

The famous hotsprings at Shionoe are said to have been discovered by the famous monk Gyoki about 1,300 years ago, and made popular by Kukai (the month otherwise known as Koho Taishi). You can relax at the foot spa hotspring, free of charge. For those who would like to spend more time relaxing in the hotsprings, head to the Gyoki-no-yu directly next door. There are private hotspring baths as well, highly recommended.