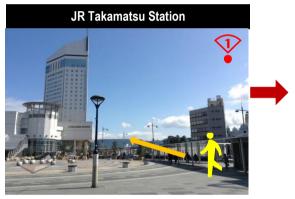

## To Ticket Sales (For Shodoshima / Tonosho Port transfer see 'To Shodoshima')

Go to the right of the JR Hotel Clement Takamatsu in front of JR Takamatsu Station, cross the street to Ticket Sales ★

Turn left at High Speed Boat Ticket Sales ★, continue along the shore to Ferry Ticket Sales ★