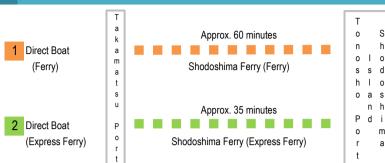

# Taking the Shodoshima / Tonosho Port Ferr

Т S

0

Ιo

s d

n h

d i

0 m

#### Operator

Shodoshima Ferry http://www.shikokuferry.com/route\_taka\_syo.html

Information: (Takamatsu): Ferry Pier (Tel) 087-822-4383 / High Speed Boat Pier (Tel) 087-821-9436

(Tonosho): Ferry Pier (Tel) 0879-62-0875