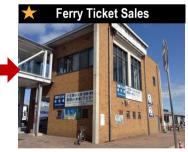

## To Ticket Sales (For Shodoshima / Tonosho Port transfer see 'To Shodoshima')

Go to the right of the JR Hotel Clement Takamatsu in front of JR Takamatsu Station, cross the street to Ticket Sales ★

Turn left at High Speed Boat Ticket Sales ★, continue along the shore to Ferry Ticket Sales ★