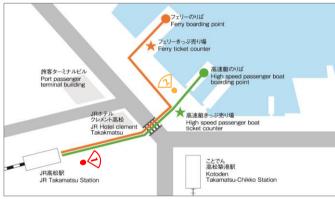

## To Ticket Sales (For Shodoshima / Tonosho Port transfer see 'To Shodoshima')

Go to the right of the JR Hotel Clement Takamatsu in front of JR Takamatsu Station, cross the street to Ticket Sales ★

Turn left at High Speed Boat Ticket Sales ★, continue along the shore to Ferry Ticket Sales ★

#### **Purchase Tickets**

Purchase tickets for high speed boat and ferry at respective ticket windows. Check period of validity when purchasing round trip tickets. High speed boat is only for passengers, cars cannot be put on the boat.

## 5 Embarkation

Wait near the Embarkation Point at least 30 minutes before departure time. When embarkation begins, show ticket to staff.