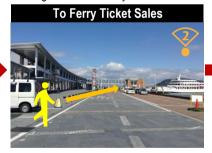

## To Ticket Sales (For Shodoshima / Tonosho Port transfer see 'To Shodoshima')

Go to the right of the JR Hotel Clement Takamatsu in front of JR Takamatsu Station, cross the street to Ticket Sales ★

Turn left at High Speed Boat Ticket Sales ★, continue along the shore to Ferry Ticket Sales ★