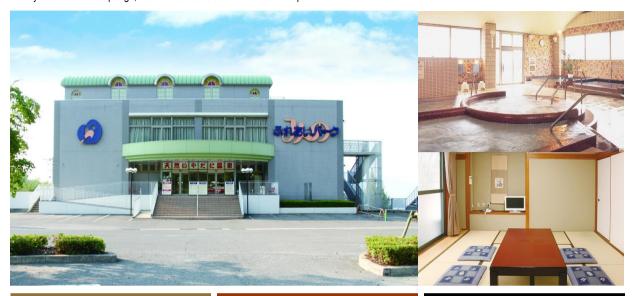

# Way Station Furei-ai Park Mino

A way station with hotsprings, accommodations and an amusement park

Otsu Omi, Mino-cho, Mitoyo 0875-72-2601 http://iyadani.sun-age.or.jp/

### **Facility Introduction**

This integrated leisure facility combines accommodations, natural hotsprings, hot water pool (swim suit and cap required) and park.
The full service natural hotspring 'Taishi-no-yu'includes plain hot water, vibra, jet, sleeping, medicated, cold water, outdoor baths and sauna. The water is alkaline. There are also restaurants, accommodations and body care, and parties can be arranged.
There is an indoor heated pool.