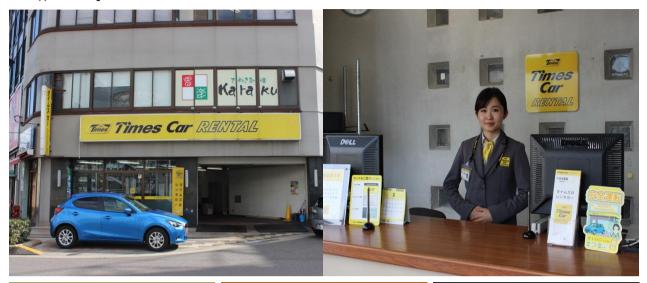

The Takamatsu Station branch is located directly in front of JR Takamatsu Station, just a 2 minute walk from the station, which is the doorstep to the Shikoku region. The location is convenient for those in search of sanuki udon, as there are several famous restaurants located within a 30 minute drive.

English-speaking staff are available, but multilingual support is provided through device exchange software as well. There is also a support book written in English, Chinese and Korean, giving a quick overview of necessary information.

## **Shop Info**

8:00-20:00

n/a

Reservations: Telephone, Internet, walk-in

Average one-day rental: 5,000-10,000 JPY

GPS navigator: Available (installed in car)

Tax-free options: n/a

Free Wifi: n/a

Multilingual tools: device exchange software, support book (English, Chinese, Korean), reception (2 English speaking staff)

VISA, MASTER, AMEX, DINERS, JCB

Ref

Related [A]

[Nearby facilities] Commercial Promotion Center TAK-SPOT 001 / Kikugetsutei TAK-SPOT 001 / Hotori TAK-SPOT 001 / Ueharaya TAK-SPOT 001 / Ritsurin Station TAK-SPOT 001 / Airport limousine bus TAK-SPOT 001 / Marugame TAK-SPOT 001