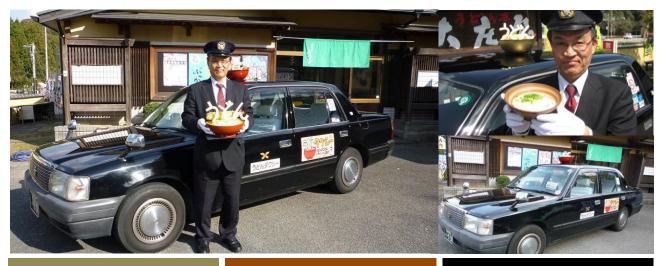

# **Udon Taxi (Kotobus Taxi)**

Search for the best udon with your own personal taxi

1228-1 Kotohira-cho, Nakatado-gun +81 877-73-2221 (Reservation Center) http://www.udon-taxi.com/

### Sightseeing Attractions

With advance arrangements, you will be picked up at the determined meeting point by a taxi adorned with a udon-shaped lamp, the symbol of the Udon Taxi.

There are 60 minute, 90 minute and 120 minute tours, that will take you to between one and three udon restaurants - the number of restaurants depnds upon the route. The driver will arrange the tour depending upon your udon preferences and specific restaurants you might have in mind. All drivers are themselves big fans of udon, and have passed a standardized examination of udon knowledge. Guides are keenly attuned to the peak times of restaurant crowding, so you need not worry about the arrangements if this is your first time on an udon expedition.

The Udon Taxi has been featured in both domestic and international media.