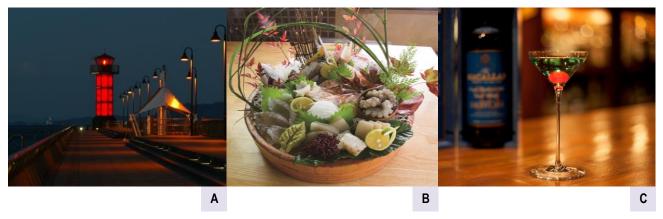

# A Sunport Takamatsu (Takamatsu Harl

Walking around the Takamatsu harbor area of Sunport Takamatsu is highly recommended, especially in the evening when you can enjoy the night lights. The light tower at the end of the wharf is known as 'seto-shirube' - a 14.2 meter high glass light house that has protected the safety of the ocean from past to present.