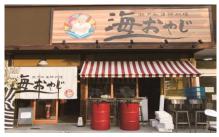

# B Umi-oyaji Takamatsu station branch

This season restaurant is located directly in front of JR Takamatsu station. You can enjoy fresh catch from the Seto Inland Sea. Choose from the fish in the tank at the entrance for the freshest seafood dishes