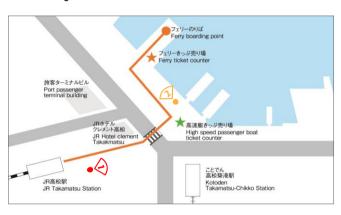

#### 3 To Ticket Sales

Go to the right of the JR Hotel Clement Takamatsu in front of JR Takamatsu Station, cross the street to Ticket Sales ★

Turn left at High Speed Boat Ticket Sales ★, continue along the shore to Ferry Ticket Sales

## 4 Purchase Tickets

Purchase tickets for ferry at ticket window. Check period of validity when purchasing round trip tickets. High speed boat is only for passengers, cars cannot be put on the boat.