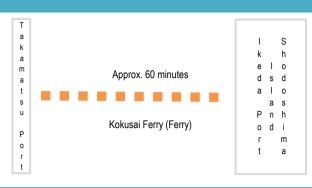

# Taking Shodoshima / Ikeda Port Ferry

### 1 Access

1 Direct Boat

#### 2 Operator

Kokusai Ferry

http://www.kokusai-ferry.co.jp/ Information: (Tel) 0879-75-0405