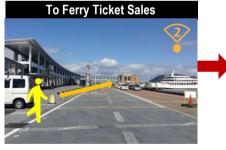

#### 3 To Ticket Sales

Go to the right of the JR Hotel Clement Takamatsu in front of JR Takamatsu Station, cross the street to Ticket Sales ★

Turn left at High Speed Boat Ticket Sales ★, continue along the shore to Ferry Ticket Sales