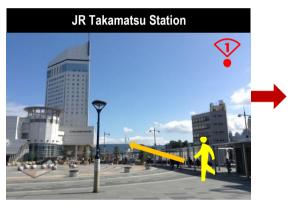

#### 3 To Ticket Sales

Go to the right of the JR Hotel Clement Takamatsu in front of JR Takamatsu Station, cross the street to Ticket Sales ★

Turn left at High Speed Boat Ticket Sales ★, continue along the shore to Ferry Ticket Sales