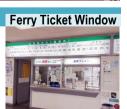

## 4 Purchase Tickets

Purchase tickets for ferry at ticket window. Check period of validity when purchasing round trip tickets. High speed boat is only for passengers, cars cannot be put on the boat.