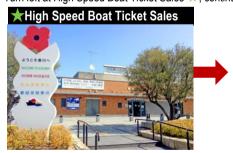

#### 3 To Ticket Sales

Go to the right of the JR Hotel Clement Takamatsu in front of JR Takamatsu Station, cross the street to Ticket Sales ★

Turn left at High Speed Boat Ticket Sales ★, continue along the shore to Ferry Ticket Sales