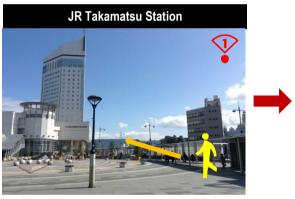

### 3 To Ticket Sales

Go to the right of the JR Hotel Clement Takamatsu in front of JR Takamatsu Station, cross the street to Ticket Sales ★

Turn left at High Speed Boat Ticket Sales ★, continue along the coast to Ferry Ticket Sales ★