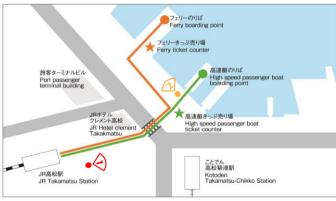

### 3 To Ticket Sales

Go to the right of the JR Hotel Clement Takamatsu in front of JR Takamatsu Station, cross the street to Ticket Sales ★

Turn left at High Speed Boat Ticket Sales ★, continue along the coast to Ferry Ticket Sales ★