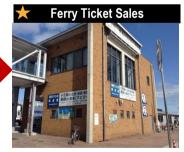

### 3 To Ticket Sales

Go to the right of the JR Hotel Clement Takamatsu in front of JR Takamatsu Station, cross the street to Ticket Sales ★

Turn left at High Speed Boat Ticket Sales ★, continue along the coast to Ferry Ticket Sales ★