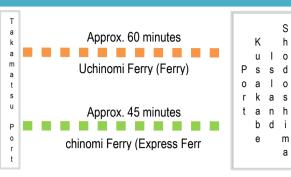

### 2 Operator

 Uchinomi Ferry http://www.uchinomi-ferry.co.jp/index.html Information: (Tel) 0879-82-1080