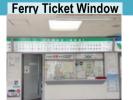

### 4 Purchase Tickets

Purchase tickets for high speed boat and ferry at respective ticket windows. Check period of validity when purchasing round trip tickets. High speed boat is only for passengers, cars cannot be put on the boat.