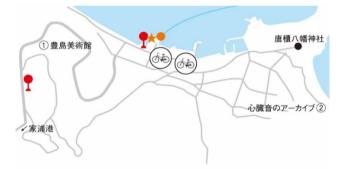

### 1 Teshima Art Museum

Opening Hours: 10:00 - 17:00 (October-February open until 16:00) Holidays: Tuesday (Closed Tuesday to Thursday during December-February)

Transportation: Karato Port <-> Teshima Art Museum on Shuttle Bus: 3 minutes, leura Port <-> Teshima Art Museum: 15 minutes

## 2 Les Archives du Cœur

Opening Hours: 10:00 - 17:00 (October-February open until 16:00) Holidays: Tuesday (Closed Tuesday to Thursday during December-February)

Transportation: 15 minute walk from Karato Port