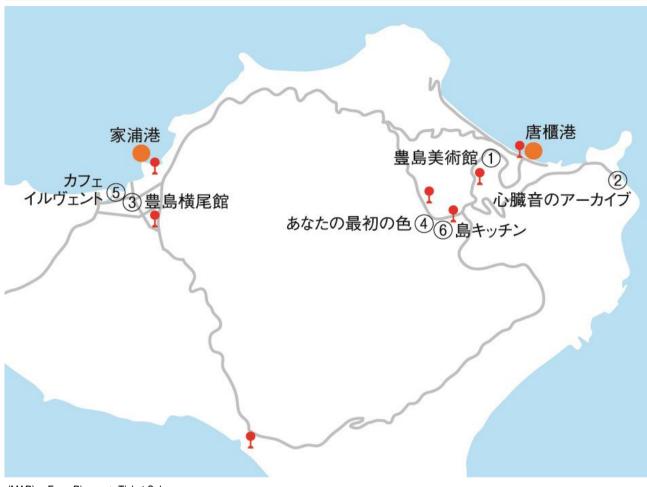

# **3** Access to Teshima Tourist Facilities

(MAP) • Ferry Pier 🛛 🖈 Ticket Sales

### 1 Teshima Art Museum

Opening Hours: 10:00 - 17:00 (October-February open until 16:00) Holidays: Tuesday (Closed Tuesday to Thursday during December-February)

Transportation: Karato Port <-> Teshima Art Museum on Shuttle Bus: 3 minutes, leura Port <-> Teshima Art Museum: 15 minutes

## 2 Les Archives du Cœur

Opening Hours: 10:00 - 17:00 (October-February open until 16:00) Holidays: Tuesday (Closed Tuesday to Thursday during December-February)

Transportation: 15 minute walk from Karato Port

#### 3 Teshima Yokoo House

Opening Hours: 10:00 - 17:00 (October-February open until 16:00, last entry 30 minutes before closing)

Holidays: Tuesday (Closed Tuesday to Thursday during December-February)

Transportation: 5 minute walk from leura Port

## **4** Your First Color (Solution In My Head-Solution In My Stomach) Opening Hours: 9:30 - 16:30

Holidays: Tuesday (March-November)

Transportation: Shuttle Bus Karato Port <-> Karato Oka Shukaijo Mae 5 minutes, leura <-> Karato Oka Shukaijo Mae 12 minutes

# 5 Cafe II Vento

Opening Hours: 10:00 - 17:00

Holidays: Tuesday, second Wednesday of each month (closed Tuesday to Thursday during December-February) Transportation: 5 minute walk from leura Port

### 6 Shima Kitchen

Opening Hours: 11:00 - 16:00

Holidays: Tuesday-Thursday (Café open Friday, Restaurant open Saturday-Monday, public holidays)

Transportation: Shuttle Bus Karato Port <-> Karato Oka Shukaijo Mae on Shuttle Bus 5 minutes, leura <-> Karato Oka Shukaijo 12 minutes