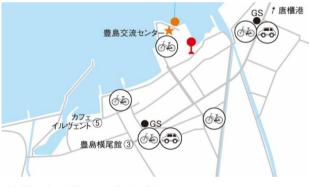

#### 3 Teshima Yokoo House

Opening Hours: 10:00 - 17:00 (October-February open until 16:00, last entry 30 minutes before closing)

Holidays: Tuesday (Closed Tuesday to Thursday during December-February)

Transportation: 5 minute walk from leura Port

# 5 Cafe II Vento

Opening Hours: 10:00 - 17:00

Holidays: Tuesday, second Wednesday of each month (closed Tuesday to Thursday during December-February) Transportation: 5 minute walk from leura Port

### 6 Shima Kitchen

Opening Hours: 11:00 - 16:00

Holidays: Tuesday-Thursday (Café open Friday, Restaurant open Saturday-Monday, public holidays)

Transportation: Shuttle Bus Karato Port <-> Karato Oka Shukaijo Mae on Shuttle Bus 5 minutes, leura <-> Karato Oka Shukaijo 12 minutes