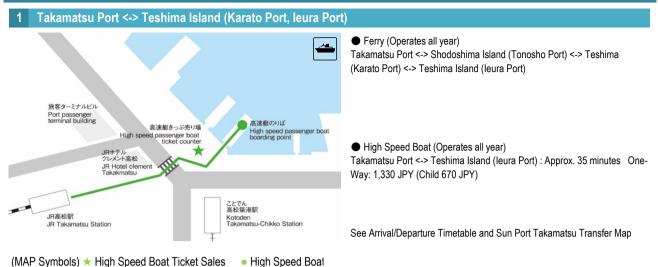

#### [Karato Port]

Travel by bus (Teshima Shuttle Bus)
Karato Port <-> leura Port : Approx. 20 minutes
Fare: Adult 200 JPY (Child 100 JPY)
Pay fare when disembarking, place money in Fare Box. No change is given on the bus, make sure to have exact change.

• Travel by rental bicycle

Rental Bicycle Sites: Kasai Rental Cycle, Karato Port Rental Cycle

(MAP) • Ferry Pier \* Ticket Sales

(MAP) • Ferry Pier 🛛 🛧 Ticket Sales

See Teshima Tourism Association Website for information on fares and opening hours http://www.teshima-web.jp/access/post-22/

## [leura Port]

Travel by bus (Teshima Shuttle Bus)

leura Port <-> Kou Shukaisho-Mae : Approx. 10 minutes

leura <-> Karato Port : Approx. 20 minutes

Fare: Adult 200 JPY (Child 100 JPY)

Pay fare when disembarking, place money in Fare Box. No change is given on the bus, make sure to have exact change.

#### Travel by rental bicycle or rental car

Rental Bicycle Site: Teshima Koryu Center Mae, Agi Gasoline Station, Akeda Gasoline Station, NPO Teshima PP Project, Mizutamaya Rental Car: Agi Gasoline Station, Akeda Gasoline Station

See Teshima Tourism Association Website for information on fares and opening hours http://www.teshima-web.jp/access/post-22/

#### Travel by taxi

There is only one car (seats 4 passengers), advance reservation required

Akiyama Taxi / TEL 0879(68)2111